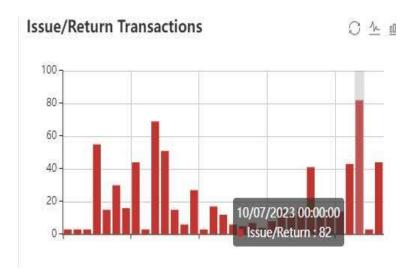

| Title<br>Book Series<br>All                                                                                                                                                                                                            | ~<br>Vam     | Enter text here to search<br>Book Category<br>Please Select | Q<br>v<br>Search Clear |















M-OPAC App( Mobile Online Public Access Catalogue)



M-OPAC App Work-Flow For Patrons



# Notice

It is Compulsory to all students to install MOPAC App in your mobile and scan your library QR code from MOPAC app to check-in and check-out into the library and mark your attendance / visit in the library to get the benefits of reading room and other facilities of the library.

Thank you.