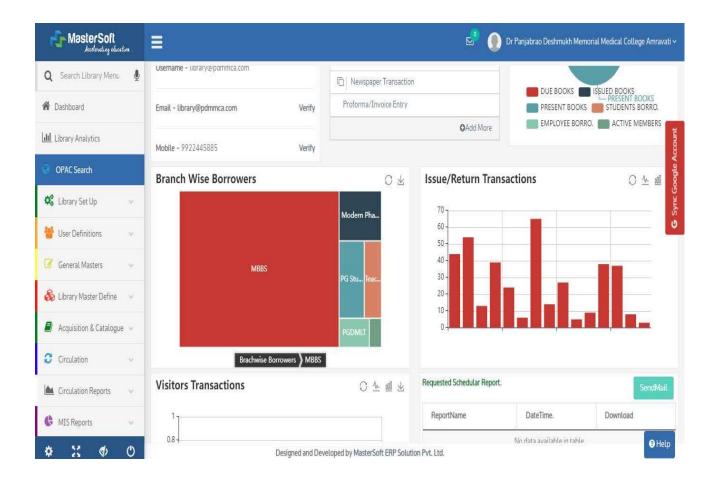

TI

Chairperson - Criteria No. \_ NAAC Steering Committee Dr. P. D. M. M. C. Amravati

Or.Panjabrao Alies Bhausaheb Deshran Memorial Medical College, Amravat



## Declaration

This is to declare that the information, reports, true copies and numerical data etc. furnished in this file as supporting documents are verified by the undersigned officer and are correct and true to the best of my knowledge and belief, as well as evidences on record.

rarian

Dr.P.D.M.M.C.Amravati LIBRARIAN P. D. M. Medical College AMRAVATI

Dean Dr.P.D.M.M.C.Amravati DEAN

Pr.Panjabrao Alies Bhausaheb Deshriuk Memorial Medical College, Amravati

Criteria Chairperson IV Dr.P.D.M.M.C.Amravati

Chairperson - Criteria No. \_ NAAC Steering Committee Dr. P. D. M. M. C. Amravati

# MasterSoft ERP Software- Dashboard





# **OPAC( Online Public Access Catalog)**

| C