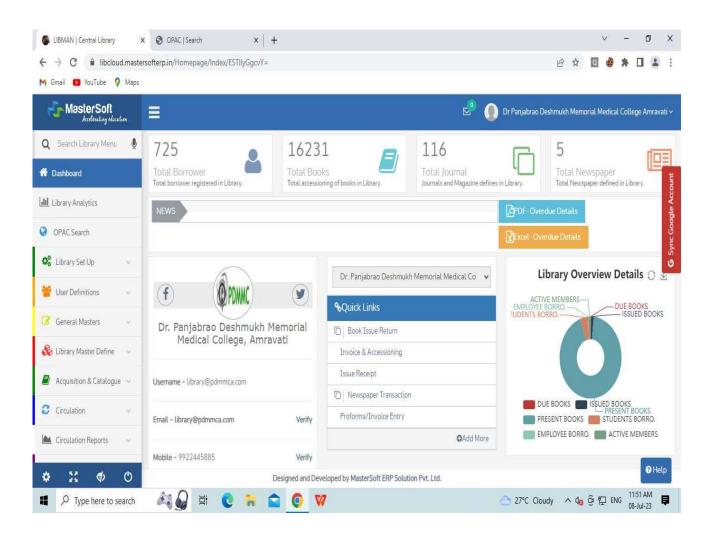

IATI

Chairperson - Criteria No. \_ NAAC Steering Committee Dr. P. D. M. M. C. Amravati

Or.Panjabrao Alies Bhausaheb Deshran Memorial Medical College, Amravat



## Declaration

This is to declare that the information, reports, true copies and numerical data etc. furnished in this file as supporting documents are verified by the undersigned officer and are correct and true to the best of my knowledge and belief, as well as evidences on record.

rarian

Dr.P.D.M.M.C.Amravati LIBRARIAN P. D. M. Medical College AMRAVATI

Dean Dr.P.D.M.M.C.Amravati DEAN

Pr.Panjabrao Alies Bhausaheb Deshriuk Memorial Medical College, Amravati

Criteria Chairperson IV Dr.P.D.M.M.C.Amravati

Chairperson - Criteria No. \_ NAAC Steering Committee Dr. P. D. M. M. C. Amravati

# MasterSoft ERP Software- Dashboard





# **OPAC( Online Public Access Catalog)**

| C