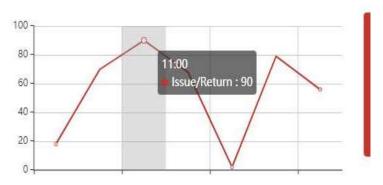

| Title<br>Book Series<br>All                                                                                                                                                                                                            | ~<br>Vam     | Enter text here to search<br>Book Category<br>Please Select | Q<br>v<br>Search Clear |















M-OPAC App( Mobile Online Public Access Catalogue)



M-OPAC App Work-Flow For Patrons



# Notice

It is Compulsory to all students to install MOPAC App in your mobile and scan your library QR code from MOPAC app to check-in and check-out into the library and mark your attendance / visit in the library to get the benefits of reading room and other facilities of the library.

Thank you.