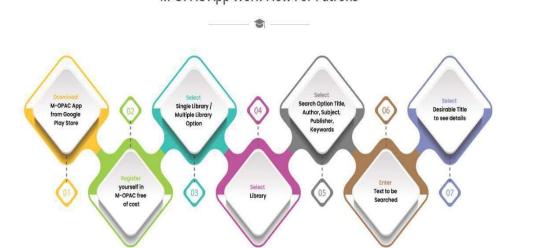

M-OPAC App( Mobile Online Public Access Catalogue)

M-OPAC App Work-Flow For Patrons