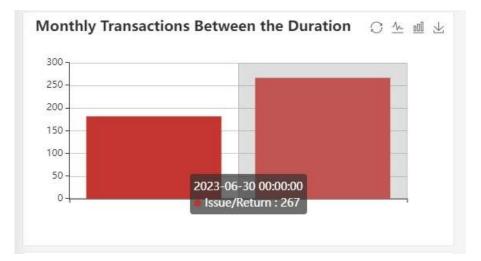

| Title<br>Book Series<br>All                                                                                                                                                                                                            | ~<br>Vam     | Enter text here to search<br>Book Category<br>Please Select | Q<br>v<br>Search Clear |















M-OPAC App( Mobile Online Public Access Catalogue)



M-OPAC App Work-Flow For Patrons



# Notice

It is Compulsory to all students to install MOPAC App in your mobile and scan your library QR code from MOPAC app to check-in and check-out into the library and mark your attendance / visit in the library to get the benefits of reading room and other facilities of the library.

Thank you.