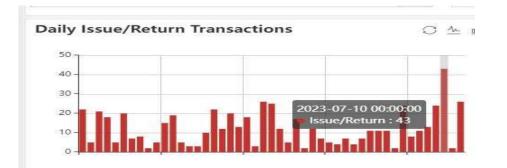

| Title<br>Book Series<br>All                                                                                                                                                                                                            | ~<br>Vam     | Enter text here to search<br>Book Category<br>Please Select | Q<br>v<br>Search Clear |















M-OPAC App( Mobile Online Public Access Catalogue)



M-OPAC App Work-Flow For Patrons



# Notice

It is Compulsory to all students to install MOPAC App in your mobile and scan your library QR code from MOPAC app to check-in and check-out into the library and mark your attendance / visit in the library to get the benefits of reading room and other facilities of the library.

Thank you.