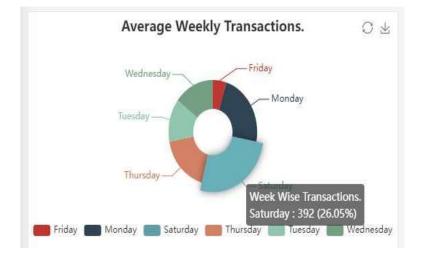

| Title<br>Book Series<br>All                                                                                                                                                                                                            | ~<br>Vam     | Enter text here to search<br>Book Category<br>Please Select | Q<br>v<br>Search Clear |















M-OPAC App( Mobile Online Public Access Catalogue)



M-OPAC App Work-Flow For Patrons



# Notice

It is Compulsory to all students to install MOPAC App in your mobile and scan your library QR code from MOPAC app to check-in and check-out into the library and mark your attendance / visit in the library to get the benefits of reading room and other facilities of the library.

Thank you.