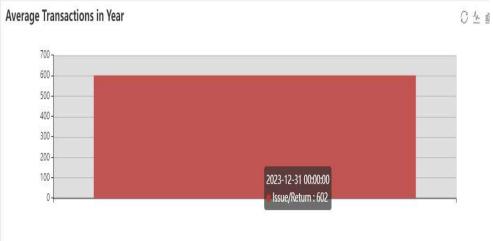

| Title<br>Book Series<br>All                                                                                                                                                                                                            | ~<br>Vam     | Enter text here to search<br>Book Category<br>Please Select | Q<br>v<br>Search Clear |















M-OPAC App( Mobile Online Public Access Catalogue)



M-OPAC App Work-Flow For Patrons



# Notice

It is Compulsory to all students to install MOPAC App in your mobile and scan your library QR code from MOPAC app to check-in and check-out into the library and mark your attendance / visit in the library to get the benefits of reading room and other facilities of the library.

Thank you.